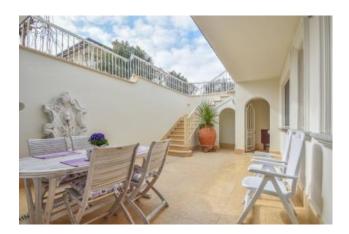

## 250 square meters | Bathrooms: 6 | Bedrooms: 5 | Rooms: 12

Splendid single villa with swimming pool and annex immersed in the greenery, in the privacy and tranquility of the crociale fraction of Pietrasanta. []The Villa is spread over three levels, of which two above ground, and is so disposed. Outside we find the annex, with a large veranda furnished with dining table, outdoor sofa, outdoor kitchen. Inside the annex there is a double sofa bed and a bathroom with shower. Attached to the front of the building Main is the swimming pool with hydro-massage and waterfall, illuminated both internally and externally, with outdoor shower, parasol and deckchairs. Finally, combined with the main building, there is an additional veranda, covered by a canopy. At the On the ground floor there is a large lounge, with dining table and lounge with satellite TV, attached to a room with a double sofa bed and bathroom with shower. The basement, with independent access outside, includes a dining room and lounge with TV Satellite, attached to a kitchen with a peninsula, equipped with dishwasher, refrigerator, oven and microwave, a double bedroom with exclusive service with bathtub and shower, another double bedroom, also with exclusive service, one with shower, the other with Jacuzzi, and a large terrace with a wonderful panoramic view of the swimming pool and the Apuan Alps, supplied with Outdoor furniture. []]The Villa is also equipped with alarm system, Wi-Fi Internet connection, high quality finishes and marbles, air conditioning, automatic gate, internal parking for three cars and new furnishings.