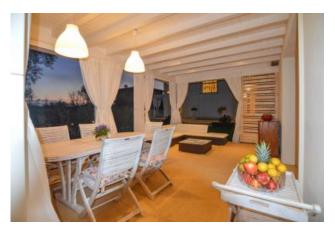

## 250 square meters | Bathrooms: 6 | Bedrooms: 5 | Rooms: 12

Splendid single villa with swimming pool and annex immersed in the greenery, in the privacy and tranquility of the crociale fraction of Pietrasanta. []The Villa is spread over three levels, of which two above ground, and is so disposed. Outside we find the annex, with a large veranda furnished with dining table, outdoor sofa, outdoor kitchen. Inside the annex there is a double sofa bed and a bathroom with shower. Attached to the front of the building Main is the swimming pool with hydro-massage and waterfall, illuminated both internally and externally, with outdoor shower, parasol and deckchairs. Finally, combined with the main building, there is an additional veranda, covered by a canopy. At the On the ground floor there is a large lounge, with dining table and lounge with satellite TV, attached to a room with a double sofa bed and bathroom with shower. The basement, with independent access outside, includes a dining room and lounge with TV Satellite, attached to a kitchen with a peninsula, equipped with dishwasher, refrigerator, oven and microwave, a double bedroom with exclusive service with bathtub and shower, another double bedroom, also with exclusive service, one with shower, the other with Jacuzzi, and a large terrace with a wonderful panoramic view of the swimming pool and the Apuan Alps, supplied with Outdoor furniture. []]The Villa is also equipped with alarm system, Wi-Fi Internet connection, high quality finishes and marbles, air conditioning, automatic gate, internal parking for three cars and new furnishings.