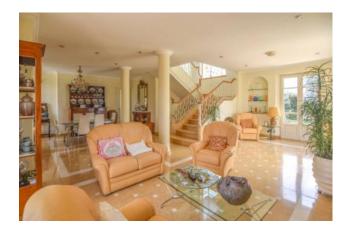

## 250 square meters | Bathrooms: 6 | Bedrooms: 5 | Rooms: 12

Splendid single villa with swimming pool and annex immersed in the greenery, in the privacy and tranquility of the crociale fraction of Pietrasanta. []The Villa is spread over three levels, of which two above ground, and is so disposed. Outside we find the annex, with a large veranda furnished with dining table, outdoor sofa, outdoor kitchen. Inside the annex there is a double sofa bed and a bathroom with shower. Attached to the front of the building Main is the swimming pool with hydro-massage and waterfall, illuminated both internally and externally, with outdoor shower, parasol and deckchairs. Finally, combined with the main building, there is an additional veranda, covered by a canopy. At the On the ground floor there is a large lounge, with dining table and lounge with satellite TV, attached to a room with a double sofa bed and bathroom with shower. The basement, with independent access outside, includes a dining room and lounge with TV Satellite, attached to a kitchen with a peninsula, equipped with dishwasher, refrigerator, oven and microwave, a double bedroom with exclusive service with bathtub and shower, another double bedroom, also with exclusive service, one with shower, the other with Jacuzzi, and a large terrace with a wonderful panoramic view of the swimming pool and the Apuan Alps, supplied with Outdoor furniture. []]The Villa is also equipped with alarm system, Wi-Fi Internet connection, high quality finishes and marbles, air conditioning, automatic gate, internal parking for three cars and new furnishings.