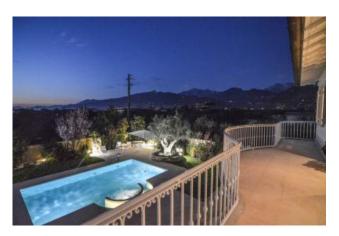

## 250 square meters | Bathrooms: 6 | Bedrooms: 5 | Rooms: 12

Splendid single villa with swimming pool and annex immersed in the greenery, in the privacy and tranquility of the crociale fraction of Pietrasanta. []The Villa is spread over three levels, of which two above ground, and is so disposed. Outside we find the annex, with a large veranda furnished with dining table, outdoor sofa, outdoor kitchen. Inside the annex there is a double sofa bed and a bathroom with shower. Attached to the front of the building Main is the swimming pool with hydro-massage and waterfall, illuminated both internally and externally, with outdoor shower, parasol and deckchairs. Finally, combined with the main building, there is an additional veranda, covered by a canopy. At the On the ground floor there is a large lounge, with dining table and lounge with satellite TV, attached to a room with a double sofa bed and bathroom with shower. The basement, with independent access outside, includes a dining room and lounge with TV Satellite, attached to a kitchen with a peninsula, equipped with dishwasher, refrigerator, oven and microwave, a double bedroom with exclusive service with bathtub and shower, another double bedroom, also with exclusive service, one with shower, the other with Jacuzzi, and a large terrace with a wonderful panoramic view of the swimming pool and the Apuan Alps, supplied with Outdoor furniture. []]The Villa is also equipped with alarm system, Wi-Fi Internet connection, high quality finishes and marbles, air conditioning, automatic gate, internal parking for three cars and new furnishings.