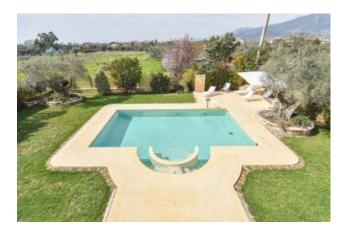

## 250 square meters | Bathrooms: 6 | Bedrooms: 5 | Rooms: 12

Splendid single villa with swimming pool and annex immersed in the greenery, in the privacy and tranquility of the crociale fraction of Pietrasanta. []The Villa is spread over three levels, of which two above ground, and is so disposed. Outside we find the annex, with a large veranda furnished with dining table, outdoor sofa, outdoor kitchen. Inside the annex there is a double sofa bed and a bathroom with shower. Attached to the front of the building Main is the swimming pool with hydro-massage and waterfall, illuminated both internally and externally, with outdoor shower, parasol and deckchairs. Finally, combined with the main building, there is an additional veranda, covered by a canopy. At the On the ground floor there is a large lounge, with dining table and lounge with satellite TV, attached to a room with a double sofa bed and bathroom with shower. The basement, with independent access outside, includes a dining room and lounge with TV Satellite, attached to a kitchen with a peninsula, equipped with dishwasher, refrigerator, oven and microwave, a double bedroom with exclusive service with bathtub and shower, another double bedroom, also with exclusive service, one with shower, the other with Jacuzzi, and a large terrace with a wonderful panoramic view of the swimming pool and the Apuan Alps, supplied with Outdoor furniture. []]The Villa is also equipped with alarm system, Wi-Fi Internet connection, high quality finishes and marbles, air conditioning, automatic gate, internal parking for three cars and new furnishings.