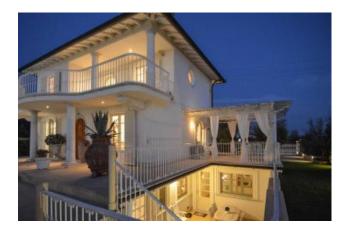

## 250 square meters | Bathrooms: 6 | Bedrooms: 5 | Rooms: 12

Splendid single villa with swimming pool and annex immersed in the greenery, in the privacy and tranquility of the crociale fraction of Pietrasanta. []The Villa is spread over three levels, of which two above ground, and is so disposed. Outside we find the annex, with a large veranda furnished with dining table, outdoor sofa, outdoor kitchen. Inside the annex there is a double sofa bed and a bathroom with shower. Attached to the front of the building Main is the swimming pool with hydro-massage and waterfall, illuminated both internally and externally, with outdoor shower, parasol and deckchairs. Finally, combined with the main building, there is an additional veranda, covered by a canopy. At the On the ground floor there is a large lounge, with dining table and lounge with satellite TV, attached to a room with a double sofa bed and bathroom with shower. The basement, with independent access outside, includes a dining room and lounge with TV Satellite, attached to a kitchen with a peninsula, equipped with dishwasher, refrigerator, oven and microwave, a double bedroom with exclusive service with bathtub and shower, another double bedroom, also with exclusive service, one with shower, the other with Jacuzzi, and a large terrace with a wonderful panoramic view of the swimming pool and the Apuan Alps, supplied with Outdoor furniture. []]The Villa is also equipped with alarm system, Wi-Fi Internet connection, high quality finishes and marbles, air conditioning, automatic gate, internal parking for three cars and new furnishings.