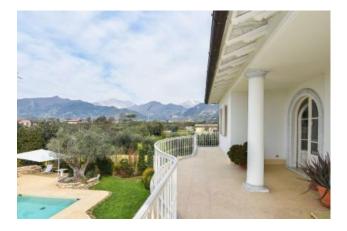

## 250 square meters | Bathrooms: 6 | Bedrooms: 5 | Rooms: 12

Splendid single villa with swimming pool and annex immersed in the greenery, in the privacy and tranquility of the crociale fraction of Pietrasanta. []The Villa is spread over three levels, of which two above ground, and is so disposed. Outside we find the annex, with a large veranda furnished with dining table, outdoor sofa, outdoor kitchen. Inside the annex there is a double sofa bed and a bathroom with shower. Attached to the front of the building Main is the swimming pool with hydro-massage and waterfall, illuminated both internally and externally, with outdoor shower, parasol and deckchairs. Finally, combined with the main building, there is an additional veranda, covered by a canopy. At the On the ground floor there is a large lounge, with dining table and lounge with satellite TV, attached to a room with a double sofa bed and bathroom with shower. The basement, with independent access outside, includes a dining room and lounge with TV Satellite, attached to a kitchen with a peninsula, equipped with dishwasher, refrigerator, oven and microwave, a double bedroom with exclusive service with bathtub and shower, another double bedroom, also with exclusive service, one with shower, the other with Jacuzzi, and a large terrace with a wonderful panoramic view of the swimming pool and the Apuan Alps, supplied with Outdoor furniture. []]The Villa is also equipped with alarm system, Wi-Fi Internet connection, high quality finishes and marbles, air conditioning, automatic gate, internal parking for three cars and new furnishings.