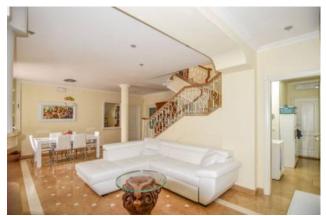

## 250 square meters | Bathrooms: 6 | Bedrooms: 5 | Rooms: 12

Splendid single villa with swimming pool and annex immersed in the greenery, in the privacy and tranquility of the crociale fraction of Pietrasanta. []The Villa is spread over three levels, of which two above ground, and is so disposed. Outside we find the annex, with a large veranda furnished with dining table, outdoor sofa, outdoor kitchen. Inside the annex there is a double sofa bed and a bathroom with shower. Attached to the front of the building Main is the swimming pool with hydro-massage and waterfall, illuminated both internally and externally, with outdoor shower, parasol and deckchairs. Finally, combined with the main building, there is an additional veranda, covered by a canopy. At the On the ground floor there is a large lounge, with dining table and lounge with satellite TV, attached to a room with a double sofa bed and bathroom with shower. The basement, with independent access outside, includes a dining room and lounge with TV Satellite, attached to a kitchen with a peninsula, equipped with dishwasher, refrigerator, oven and microwave, a double bedroom with exclusive service with bathtub and shower, another double bedroom, also with exclusive service, one with shower, the other with Jacuzzi, and a large terrace with a wonderful panoramic view of the swimming pool and the Apuan Alps, supplied with Outdoor furniture. []]The Villa is also equipped with alarm system, Wi-Fi Internet connection, high quality finishes and marbles, air conditioning, automatic gate, internal parking for three cars and new furnishings.