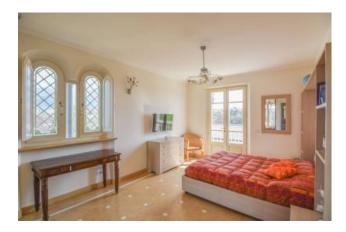

## 250 square meters | Bathrooms: 6 | Bedrooms: 5 | Rooms: 12

Splendid single villa with swimming pool and annex immersed in the greenery, in the privacy and tranquility of the crociale fraction of Pietrasanta. []The Villa is spread over three levels, of which two above ground, and is so disposed. Outside we find the annex, with a large veranda furnished with dining table, outdoor sofa, outdoor kitchen. Inside the annex there is a double sofa bed and a bathroom with shower. Attached to the front of the building Main is the swimming pool with hydro-massage and waterfall, illuminated both internally and externally, with outdoor shower, parasol and deckchairs. Finally, combined with the main building, there is an additional veranda, covered by a canopy. At the On the ground floor there is a large lounge, with dining table and lounge with satellite TV, attached to a room with a double sofa bed and bathroom with shower. The basement, with independent access outside, includes a dining room and lounge with TV Satellite, attached to a kitchen with a peninsula, equipped with dishwasher, refrigerator, oven and microwave, a double bedroom with exclusive service with bathtub and shower, another double bedroom, also with exclusive service, one with shower, the other with Jacuzzi, and a large terrace with a wonderful panoramic view of the swimming pool and the Apuan Alps, supplied with Outdoor furniture. []]The Villa is also equipped with alarm system, Wi-Fi Internet connection, high quality finishes and marbles, air conditioning, automatic gate, internal parking for three cars and new furnishings.