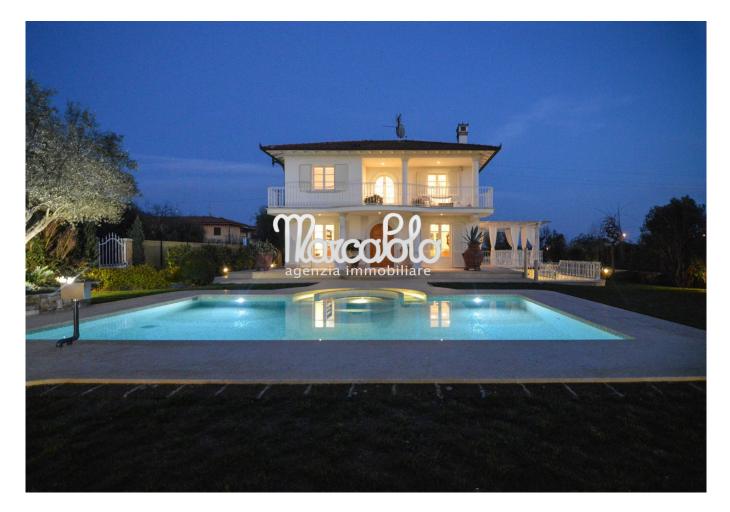

## Luxurious Villas for Sale Zone: Crociale

## 250 square meters | Bathrooms: 6 | Bedrooms: 5 | Rooms: 12

Splendid single villa with swimming pool and annex immersed in the greenery, in the privacy and tranquility of the crociale fraction of Pietrasanta. []The Villa is spread over three levels, of which two above ground, and is so disposed. Outside we find the annex, with a large veranda furnished with dining table, outdoor sofa, outdoor kitchen. Inside the annex there is a double sofa bed and a bathroom with shower. Attached to the front of the building Main is the swimming pool with hydro-massage and waterfall, illuminated both internally and externally, with outdoor shower, parasol and deckchairs. Finally, combined with the main building, there is an additional veranda, covered by a canopy. At the On the ground floor there is a large lounge, with dining table and lounge with satellite TV, attached to a room with a double sofa bed and bathroom with shower. The basement, with independent access outside, includes a dining room and lounge with TV Satellite, attached to a kitchen with a peninsula, equipped with dishwasher, refrigerator, oven and microwave, a double bedroom with exclusive service with bathtub and shower, another double bedroom, also with exclusive service, one with shower, the other with Jacuzzi, and a large terrace with a wonderful panoramic view of the swimming pool and the Apuan Alps, supplied with Outdoor furniture. []]The Villa is also equipped with alarm system, Wi-Fi Internet connection, high quality finishes and marbles, air conditioning, automatic gate, internal parking for three cars and new furnishings.

## **Property details**

| Reference Code: 10016               | Motivation: Sale                     |
|-------------------------------------|--------------------------------------|
| Typology: Luxurious Villas          | Region: Toscana                      |
| Province: Lucca                     | Town: Pietrasanta                    |
| Zone: Crociale                      | Price: Price on application          |
| Building sm: 250 square meters      | Bedrooms: 5                          |
| Bathrooms: 6                        | Rooms: 12                            |
| Conditions: Excellent               | Level: Buildings                     |
| Heating: Heating                    | Balconies: Present                   |
| Terrace: Present                    | Garden: Private, 1.300 square meters |
| Distance from the sea: 2.000 meters | Kitchen: Regular Kitchen             |
|                                     |                                      |