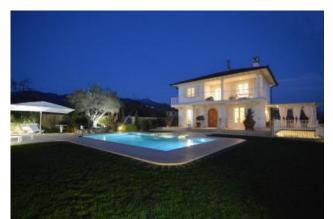

## 250 square meters | Bathrooms: 6 | Bedrooms: 5 | Rooms: 12

Splendid single villa with swimming pool and annex immersed in the greenery, in the privacy and tranquility of the crociale fraction of Pietrasanta. []The Villa is spread over three levels, of which two above ground, and is so disposed. Outside we find the annex, with a large veranda furnished with dining table, outdoor sofa, outdoor kitchen. Inside the annex there is a double sofa bed and a bathroom with shower. Attached to the front of the building Main is the swimming pool with hydro-massage and waterfall, illuminated both internally and externally, with outdoor shower, parasol and deckchairs. Finally, combined with the main building, there is an additional veranda, covered by a canopy. At the On the ground floor there is a large lounge, with dining table and lounge with satellite TV, attached to a room with a double sofa bed and bathroom with shower. The basement, with independent access outside, includes a dining room and lounge with TV Satellite, attached to a kitchen with a peninsula, equipped with dishwasher, refrigerator, oven and microwave, a double bedroom with exclusive service with bathtub and shower, another double bedroom, also with exclusive service, one with shower, the other with Jacuzzi, and a large terrace with a wonderful panoramic view of the swimming pool and the Apuan Alps, supplied with Outdoor furniture. []]The Villa is also equipped with alarm system, Wi-Fi Internet connection, high quality finishes and marbles, air conditioning, automatic gate, internal parking for three cars and new furnishings.