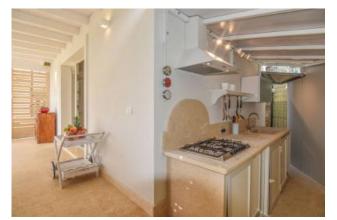

## 250 square meters | Bathrooms: 6 | Bedrooms: 5 | Rooms: 12

Splendid single villa with swimming pool and annex immersed in the greenery, in the privacy and tranquility of the crociale fraction of Pietrasanta. []The Villa is spread over three levels, of which two above ground, and is so disposed. Outside we find the annex, with a large veranda furnished with dining table, outdoor sofa, outdoor kitchen. Inside the annex there is a double sofa bed and a bathroom with shower. Attached to the front of the building Main is the swimming pool with hydro-massage and waterfall, illuminated both internally and externally, with outdoor shower, parasol and deckchairs. Finally, combined with the main building, there is an additional veranda, covered by a canopy. At the On the ground floor there is a large lounge, with dining table and lounge with satellite TV, attached to a room with a double sofa bed and bathroom with shower. The basement, with independent access outside, includes a dining room and lounge with TV Satellite, attached to a kitchen with a peninsula, equipped with dishwasher, refrigerator, oven and microwave, a double bedroom with exclusive service with bathtub and shower, another double bedroom, also with exclusive service, one with shower, the other with Jacuzzi, and a large terrace with a wonderful panoramic view of the swimming pool and the Apuan Alps, supplied with Outdoor furniture. []]The Villa is also equipped with alarm system, Wi-Fi Internet connection, high quality finishes and marbles, air conditioning, automatic gate, internal parking for three cars and new furnishings.