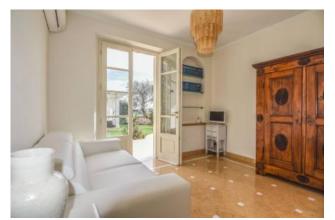

## 250 square meters | Bathrooms: 6 | Bedrooms: 5 | Rooms: 12

Splendid single villa with swimming pool and annex immersed in the greenery, in the privacy and tranquility of the crociale fraction of Pietrasanta. []The Villa is spread over three levels, of which two above ground, and is so disposed. Outside we find the annex, with a large veranda furnished with dining table, outdoor sofa, outdoor kitchen. Inside the annex there is a double sofa bed and a bathroom with shower. Attached to the front of the building Main is the swimming pool with hydro-massage and waterfall, illuminated both internally and externally, with outdoor shower, parasol and deckchairs. Finally, combined with the main building, there is an additional veranda, covered by a canopy. At the On the ground floor there is a large lounge, with dining table and lounge with satellite TV, attached to a room with a double sofa bed and bathroom with shower. The basement, with independent access outside, includes a dining room and lounge with TV Satellite, attached to a kitchen with a peninsula, equipped with dishwasher, refrigerator, oven and microwave, a double bedroom with exclusive service with bathtub and shower, another double bedroom, also with exclusive service, one with shower, the other with Jacuzzi, and a large terrace with a wonderful panoramic view of the swimming pool and the Apuan Alps, supplied with Outdoor furniture. []]The Villa is also equipped with alarm system, Wi-Fi Internet connection, high quality finishes and marbles, air conditioning, automatic gate, internal parking for three cars and new furnishings.