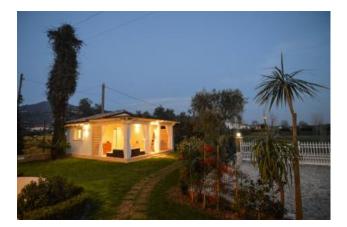

## 250 square meters | Bathrooms: 6 | Bedrooms: 5 | Rooms: 12

Splendid single villa with swimming pool and annex immersed in the greenery, in the privacy and tranquility of the crociale fraction of Pietrasanta. []The Villa is spread over three levels, of which two above ground, and is so disposed. Outside we find the annex, with a large veranda furnished with dining table, outdoor sofa, outdoor kitchen. Inside the annex there is a double sofa bed and a bathroom with shower. Attached to the front of the building Main is the swimming pool with hydro-massage and waterfall, illuminated both internally and externally, with outdoor shower, parasol and deckchairs. Finally, combined with the main building, there is an additional veranda, covered by a canopy. At the On the ground floor there is a large lounge, with dining table and lounge with satellite TV, attached to a room with a double sofa bed and bathroom with shower. The basement, with independent access outside, includes a dining room and lounge with TV Satellite, attached to a kitchen with a peninsula, equipped with dishwasher, refrigerator, oven and microwave, a double bedroom with exclusive service with bathtub and shower, another double bedroom, also with exclusive service, one with shower, the other with Jacuzzi, and a large terrace with a wonderful panoramic view of the swimming pool and the Apuan Alps, supplied with Outdoor furniture. []]The Villa is also equipped with alarm system, Wi-Fi Internet connection, high quality finishes and marbles, air conditioning, automatic gate, internal parking for three cars and new furnishings.