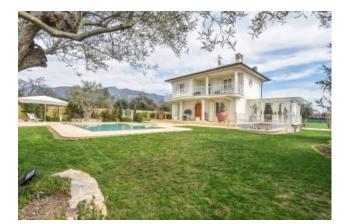

## 250 square meters | Bathrooms: 6 | Bedrooms: 5 | Rooms: 12

Splendid single villa with swimming pool and annex immersed in the greenery, in the privacy and tranquility of the crociale fraction of Pietrasanta. []The Villa is spread over three levels, of which two above ground, and is so disposed. Outside we find the annex, with a large veranda furnished with dining table, outdoor sofa, outdoor kitchen. Inside the annex there is a double sofa bed and a bathroom with shower. Attached to the front of the building Main is the swimming pool with hydro-massage and waterfall, illuminated both internally and externally, with outdoor shower, parasol and deckchairs. Finally, combined with the main building, there is an additional veranda, covered by a canopy. At the On the ground floor there is a large lounge, with dining table and lounge with satellite TV, attached to a room with a double sofa bed and bathroom with shower. The basement, with independent access outside, includes a dining room and lounge with TV Satellite, attached to a kitchen with a peninsula, equipped with dishwasher, refrigerator, oven and microwave, a double bedroom with exclusive service with bathtub and shower, another double bedroom, also with exclusive service, one with shower, the other with Jacuzzi, and a large terrace with a wonderful panoramic view of the swimming pool and the Apuan Alps, supplied with Outdoor furniture. []]The Villa is also equipped with alarm system, Wi-Fi Internet connection, high quality finishes and marbles, air conditioning, automatic gate, internal parking for three cars and new furnishings.