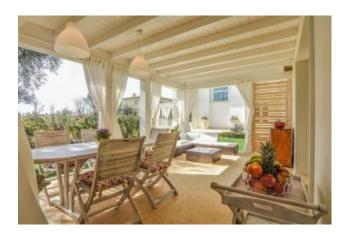

## 250 square meters | Bathrooms: 6 | Bedrooms: 5 | Rooms: 12

Splendid single villa with swimming pool and annex immersed in the greenery, in the privacy and tranquility of the crociale fraction of Pietrasanta. []The Villa is spread over three levels, of which two above ground, and is so disposed. Outside we find the annex, with a large veranda furnished with dining table, outdoor sofa, outdoor kitchen. Inside the annex there is a double sofa bed and a bathroom with shower. Attached to the front of the building Main is the swimming pool with hydro-massage and waterfall, illuminated both internally and externally, with outdoor shower, parasol and deckchairs. Finally, combined with the main building, there is an additional veranda, covered by a canopy. At the On the ground floor there is a large lounge, with dining table and lounge with satellite TV, attached to a room with a double sofa bed and bathroom with shower. The basement, with independent access outside, includes a dining room and lounge with TV Satellite, attached to a kitchen with a peninsula, equipped with dishwasher, refrigerator, oven and microwave, a double bedroom with exclusive service with bathtub and shower, another double bedroom, also with exclusive service, one with shower, the other with Jacuzzi, and a large terrace with a wonderful panoramic view of the swimming pool and the Apuan Alps, supplied with Outdoor furniture. []]The Villa is also equipped with alarm system, Wi-Fi Internet connection, high quality finishes and marbles, air conditioning, automatic gate, internal parking for three cars and new furnishings.