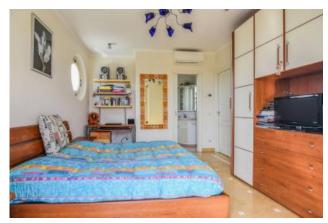

## 250 square meters | Bathrooms: 6 | Bedrooms: 5 | Rooms: 12

Splendid single villa with swimming pool and annex immersed in the greenery, in the privacy and tranquility of the crociale fraction of Pietrasanta. []The Villa is spread over three levels, of which two above ground, and is so disposed. Outside we find the annex, with a large veranda furnished with dining table, outdoor sofa, outdoor kitchen. Inside the annex there is a double sofa bed and a bathroom with shower. Attached to the front of the building Main is the swimming pool with hydro-massage and waterfall, illuminated both internally and externally, with outdoor shower, parasol and deckchairs. Finally, combined with the main building, there is an additional veranda, covered by a canopy. At the On the ground floor there is a large lounge, with dining table and lounge with satellite TV, attached to a room with a double sofa bed and bathroom with shower. The basement, with independent access outside, includes a dining room and lounge with TV Satellite, attached to a kitchen with a peninsula, equipped with dishwasher, refrigerator, oven and microwave, a double bedroom with exclusive service with bathtub and shower, another double bedroom, also with exclusive service, one with shower, the other with Jacuzzi, and a large terrace with a wonderful panoramic view of the swimming pool and the Apuan Alps, supplied with Outdoor furniture. []]The Villa is also equipped with alarm system, Wi-Fi Internet connection, high quality finishes and marbles, air conditioning, automatic gate, internal parking for three cars and new furnishings.