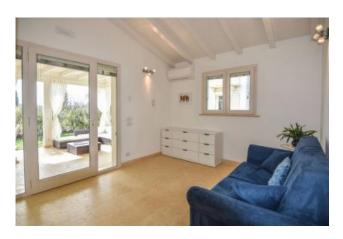

## 250 square meters | Bathrooms: 6 | Bedrooms: 5 | Rooms: 12

Splendid single villa with swimming pool and annex immersed in the greenery, in the privacy and tranquility of the crociale fraction of Pietrasanta. []The Villa is spread over three levels, of which two above ground, and is so disposed. Outside we find the annex, with a large veranda furnished with dining table, outdoor sofa, outdoor kitchen. Inside the annex there is a double sofa bed and a bathroom with shower. Attached to the front of the building Main is the swimming pool with hydro-massage and waterfall, illuminated both internally and externally, with outdoor shower, parasol and deckchairs. Finally, combined with the main building, there is an additional veranda, covered by a canopy. At the On the ground floor there is a large lounge, with dining table and lounge with satellite TV, attached to a room with a double sofa bed and bathroom with shower. The basement, with independent access outside, includes a dining room and lounge with TV Satellite, attached to a kitchen with a peninsula, equipped with dishwasher, refrigerator, oven and microwave, a double bedroom with exclusive service with bathtub and shower, another double bedroom, also with exclusive service, one with shower, the other with Jacuzzi, and a large terrace with a wonderful panoramic view of the swimming pool and the Apuan Alps, supplied with Outdoor furniture. []]The Villa is also equipped with alarm system, Wi-Fi Internet connection, high quality finishes and marbles, air conditioning, automatic gate, internal parking for three cars and new furnishings.