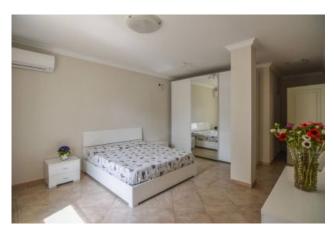

## 250 square meters | Bathrooms: 6 | Bedrooms: 5 | Rooms: 12

Splendid single villa with swimming pool and annex immersed in the greenery, in the privacy and tranquility of the crociale fraction of Pietrasanta. []The Villa is spread over three levels, of which two above ground, and is so disposed. Outside we find the annex, with a large veranda furnished with dining table, outdoor sofa, outdoor kitchen. Inside the annex there is a double sofa bed and a bathroom with shower. Attached to the front of the building Main is the swimming pool with hydro-massage and waterfall, illuminated both internally and externally, with outdoor shower, parasol and deckchairs. Finally, combined with the main building, there is an additional veranda, covered by a canopy. At the On the ground floor there is a large lounge, with dining table and lounge with satellite TV, attached to a room with a double sofa bed and bathroom with shower. The basement, with independent access outside, includes a dining room and lounge with TV Satellite, attached to a kitchen with a peninsula, equipped with dishwasher, refrigerator, oven and microwave, a double bedroom with exclusive service with bathtub and shower, another double bedroom, also with exclusive service, one with shower, the other with Jacuzzi, and a large terrace with a wonderful panoramic view of the swimming pool and the Apuan Alps, supplied with Outdoor furniture. []]The Villa is also equipped with alarm system, Wi-Fi Internet connection, high quality finishes and marbles, air conditioning, automatic gate, internal parking for three cars and new furnishings.