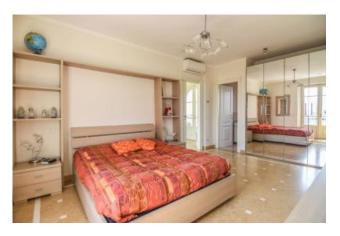

## 250 square meters | Bathrooms: 6 | Bedrooms: 5 | Rooms: 12

Splendid single villa with swimming pool and annex immersed in the greenery, in the privacy and tranquility of the crociale fraction of Pietrasanta. []The Villa is spread over three levels, of which two above ground, and is so disposed. Outside we find the annex, with a large veranda furnished with dining table, outdoor sofa, outdoor kitchen. Inside the annex there is a double sofa bed and a bathroom with shower. Attached to the front of the building Main is the swimming pool with hydro-massage and waterfall, illuminated both internally and externally, with outdoor shower, parasol and deckchairs. Finally, combined with the main building, there is an additional veranda, covered by a canopy. At the On the ground floor there is a large lounge, with dining table and lounge with satellite TV, attached to a room with a double sofa bed and bathroom with shower. The basement, with independent access outside, includes a dining room and lounge with TV Satellite, attached to a kitchen with a peninsula, equipped with dishwasher, refrigerator, oven and microwave, a double bedroom with exclusive service with bathtub and shower, another double bedroom, also with exclusive service, one with shower, the other with Jacuzzi, and a large terrace with a wonderful panoramic view of the swimming pool and the Apuan Alps, supplied with Outdoor furniture. []]The Villa is also equipped with alarm system, Wi-Fi Internet connection, high quality finishes and marbles, air conditioning, automatic gate, internal parking for three cars and new furnishings.