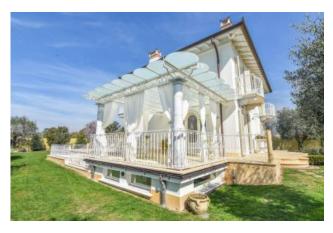

## 250 square meters | Bathrooms: 6 | Bedrooms: 5 | Rooms: 12

Splendid single villa with swimming pool and annex immersed in the greenery, in the privacy and tranquility of the crociale fraction of Pietrasanta. []The Villa is spread over three levels, of which two above ground, and is so disposed. Outside we find the annex, with a large veranda furnished with dining table, outdoor sofa, outdoor kitchen. Inside the annex there is a double sofa bed and a bathroom with shower. Attached to the front of the building Main is the swimming pool with hydro-massage and waterfall, illuminated both internally and externally, with outdoor shower, parasol and deckchairs. Finally, combined with the main building, there is an additional veranda, covered by a canopy. At the On the ground floor there is a large lounge, with dining table and lounge with satellite TV, attached to a room with a double sofa bed and bathroom with shower. The basement, with independent access outside, includes a dining room and lounge with TV Satellite, attached to a kitchen with a peninsula, equipped with dishwasher, refrigerator, oven and microwave, a double bedroom with exclusive service with bathtub and shower, another double bedroom, also with exclusive service, one with shower, the other with Jacuzzi, and a large terrace with a wonderful panoramic view of the swimming pool and the Apuan Alps, supplied with Outdoor furniture. []]The Villa is also equipped with alarm system, Wi-Fi Internet connection, high quality finishes and marbles, air conditioning, automatic gate, internal parking for three cars and new furnishings.