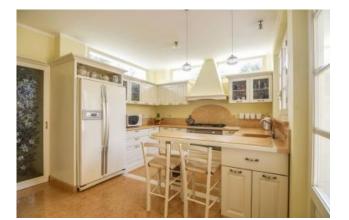

## 250 square meters | Bathrooms: 6 | Bedrooms: 5 | Rooms: 12

Splendid single villa with swimming pool and annex immersed in the greenery, in the privacy and tranquility of the crociale fraction of Pietrasanta. []The Villa is spread over three levels, of which two above ground, and is so disposed. Outside we find the annex, with a large veranda furnished with dining table, outdoor sofa, outdoor kitchen. Inside the annex there is a double sofa bed and a bathroom with shower. Attached to the front of the building Main is the swimming pool with hydro-massage and waterfall, illuminated both internally and externally, with outdoor shower, parasol and deckchairs. Finally, combined with the main building, there is an additional veranda, covered by a canopy. At the On the ground floor there is a large lounge, with dining table and lounge with satellite TV, attached to a room with a double sofa bed and bathroom with shower. The basement, with independent access outside, includes a dining room and lounge with TV Satellite, attached to a kitchen with a peninsula, equipped with dishwasher, refrigerator, oven and microwave, a double bedroom with exclusive service with bathtub and shower, another double bedroom, also with exclusive service, one with shower, the other with Jacuzzi, and a large terrace with a wonderful panoramic view of the swimming pool and the Apuan Alps, supplied with Outdoor furniture. []]The Villa is also equipped with alarm system, Wi-Fi Internet connection, high quality finishes and marbles, air conditioning, automatic gate, internal parking for three cars and new furnishings.