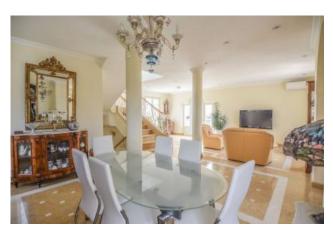

## 250 square meters | Bathrooms: 6 | Bedrooms: 5 | Rooms: 12

Splendid single villa with swimming pool and annex immersed in the greenery, in the privacy and tranquility of the crociale fraction of Pietrasanta. []The Villa is spread over three levels, of which two above ground, and is so disposed. Outside we find the annex, with a large veranda furnished with dining table, outdoor sofa, outdoor kitchen. Inside the annex there is a double sofa bed and a bathroom with shower. Attached to the front of the building Main is the swimming pool with hydro-massage and waterfall, illuminated both internally and externally, with outdoor shower, parasol and deckchairs. Finally, combined with the main building, there is an additional veranda, covered by a canopy. At the On the ground floor there is a large lounge, with dining table and lounge with satellite TV, attached to a room with a double sofa bed and bathroom with shower. The basement, with independent access outside, includes a dining room and lounge with TV Satellite, attached to a kitchen with a peninsula, equipped with dishwasher, refrigerator, oven and microwave, a double bedroom with exclusive service with bathtub and shower, another double bedroom, also with exclusive service, one with shower, the other with Jacuzzi, and a large terrace with a wonderful panoramic view of the swimming pool and the Apuan Alps, supplied with Outdoor furniture. []]The Villa is also equipped with alarm system, Wi-Fi Internet connection, high quality finishes and marbles, air conditioning, automatic gate, internal parking for three cars and new furnishings.