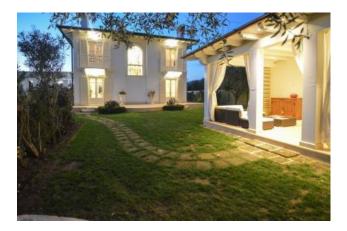

## 250 square meters | Bathrooms: 6 | Bedrooms: 5 | Rooms: 12

Splendid single villa with swimming pool and annex immersed in the greenery, in the privacy and tranquility of the crociale fraction of Pietrasanta. []The Villa is spread over three levels, of which two above ground, and is so disposed. Outside we find the annex, with a large veranda furnished with dining table, outdoor sofa, outdoor kitchen. Inside the annex there is a double sofa bed and a bathroom with shower. Attached to the front of the building Main is the swimming pool with hydro-massage and waterfall, illuminated both internally and externally, with outdoor shower, parasol and deckchairs. Finally, combined with the main building, there is an additional veranda, covered by a canopy. At the On the ground floor there is a large lounge, with dining table and lounge with satellite TV, attached to a room with a double sofa bed and bathroom with shower. The basement, with independent access outside, includes a dining room and lounge with TV Satellite, attached to a kitchen with a peninsula, equipped with dishwasher, refrigerator, oven and microwave, a double bedroom with exclusive service with bathtub and shower, another double bedroom, also with exclusive service, one with shower, the other with Jacuzzi, and a large terrace with a wonderful panoramic view of the swimming pool and the Apuan Alps, supplied with Outdoor furniture. []]The Villa is also equipped with alarm system, Wi-Fi Internet connection, high quality finishes and marbles, air conditioning, automatic gate, internal parking for three cars and new furnishings.