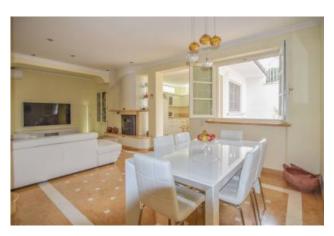

## 250 square meters | Bathrooms: 6 | Bedrooms: 5 | Rooms: 12

Splendid single villa with swimming pool and annex immersed in the greenery, in the privacy and tranquility of the crociale fraction of Pietrasanta. []The Villa is spread over three levels, of which two above ground, and is so disposed. Outside we find the annex, with a large veranda furnished with dining table, outdoor sofa, outdoor kitchen. Inside the annex there is a double sofa bed and a bathroom with shower. Attached to the front of the building Main is the swimming pool with hydro-massage and waterfall, illuminated both internally and externally, with outdoor shower, parasol and deckchairs. Finally, combined with the main building, there is an additional veranda, covered by a canopy. At the On the ground floor there is a large lounge, with dining table and lounge with satellite TV, attached to a room with a double sofa bed and bathroom with shower. The basement, with independent access outside, includes a dining room and lounge with TV Satellite, attached to a kitchen with a peninsula, equipped with dishwasher, refrigerator, oven and microwave, a double bedroom with exclusive service with bathtub and shower, another double bedroom, also with exclusive service, one with shower, the other with Jacuzzi, and a large terrace with a wonderful panoramic view of the swimming pool and the Apuan Alps, supplied with Outdoor furniture. []]The Villa is also equipped with alarm system, Wi-Fi Internet connection, high quality finishes and marbles, air conditioning, automatic gate, internal parking for three cars and new furnishings.