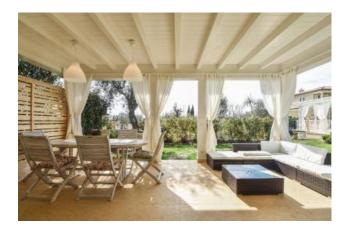

## 250 square meters | Bathrooms: 6 | Bedrooms: 5 | Rooms: 12

Splendid single villa with swimming pool and annex immersed in the greenery, in the privacy and tranquility of the crociale fraction of Pietrasanta. []The Villa is spread over three levels, of which two above ground, and is so disposed. Outside we find the annex, with a large veranda furnished with dining table, outdoor sofa, outdoor kitchen. Inside the annex there is a double sofa bed and a bathroom with shower. Attached to the front of the building Main is the swimming pool with hydro-massage and waterfall, illuminated both internally and externally, with outdoor shower, parasol and deckchairs. Finally, combined with the main building, there is an additional veranda, covered by a canopy. At the On the ground floor there is a large lounge, with dining table and lounge with satellite TV, attached to a room with a double sofa bed and bathroom with shower. The basement, with independent access outside, includes a dining room and lounge with TV Satellite, attached to a kitchen with a peninsula, equipped with dishwasher, refrigerator, oven and microwave, a double bedroom with exclusive service with bathtub and shower, another double bedroom, also with exclusive service, one with shower, the other with Jacuzzi, and a large terrace with a wonderful panoramic view of the swimming pool and the Apuan Alps, supplied with Outdoor furniture. []]The Villa is also equipped with alarm system, Wi-Fi Internet connection, high quality finishes and marbles, air conditioning, automatic gate, internal parking for three cars and new furnishings.