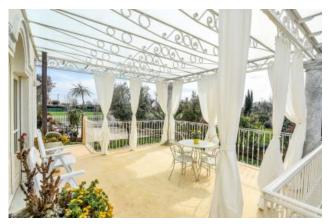

## 250 square meters | Bathrooms: 6 | Bedrooms: 5 | Rooms: 12

Splendid single villa with swimming pool and annex immersed in the greenery, in the privacy and tranquility of the crociale fraction of Pietrasanta. []The Villa is spread over three levels, of which two above ground, and is so disposed. Outside we find the annex, with a large veranda furnished with dining table, outdoor sofa, outdoor kitchen. Inside the annex there is a double sofa bed and a bathroom with shower. Attached to the front of the building Main is the swimming pool with hydro-massage and waterfall, illuminated both internally and externally, with outdoor shower, parasol and deckchairs. Finally, combined with the main building, there is an additional veranda, covered by a canopy. At the On the ground floor there is a large lounge, with dining table and lounge with satellite TV, attached to a room with a double sofa bed and bathroom with shower. The basement, with independent access outside, includes a dining room and lounge with TV Satellite, attached to a kitchen with a peninsula, equipped with dishwasher, refrigerator, oven and microwave, a double bedroom with exclusive service with bathtub and shower, another double bedroom, also with exclusive service, one with shower, the other with Jacuzzi, and a large terrace with a wonderful panoramic view of the swimming pool and the Apuan Alps, supplied with Outdoor furniture. []]The Villa is also equipped with alarm system, Wi-Fi Internet connection, high quality finishes and marbles, air conditioning, automatic gate, internal parking for three cars and new furnishings.