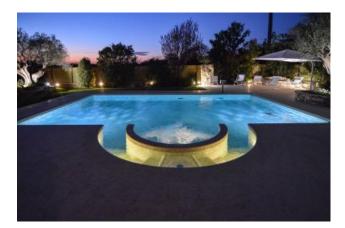

## 250 square meters | Bathrooms: 6 | Bedrooms: 5 | Rooms: 12

Splendid single villa with swimming pool and annex immersed in the greenery, in the privacy and tranquility of the crociale fraction of Pietrasanta. []The Villa is spread over three levels, of which two above ground, and is so disposed. Outside we find the annex, with a large veranda furnished with dining table, outdoor sofa, outdoor kitchen. Inside the annex there is a double sofa bed and a bathroom with shower. Attached to the front of the building Main is the swimming pool with hydro-massage and waterfall, illuminated both internally and externally, with outdoor shower, parasol and deckchairs. Finally, combined with the main building, there is an additional veranda, covered by a canopy. At the On the ground floor there is a large lounge, with dining table and lounge with satellite TV, attached to a room with a double sofa bed and bathroom with shower. The basement, with independent access outside, includes a dining room and lounge with TV Satellite, attached to a kitchen with a peninsula, equipped with dishwasher, refrigerator, oven and microwave, a double bedroom with exclusive service with bathtub and shower, another double bedroom, also with exclusive service, one with shower, the other with Jacuzzi, and a large terrace with a wonderful panoramic view of the swimming pool and the Apuan Alps, supplied with Outdoor furniture. []]The Villa is also equipped with alarm system, Wi-Fi Internet connection, high quality finishes and marbles, air conditioning, automatic gate, internal parking for three cars and new furnishings.