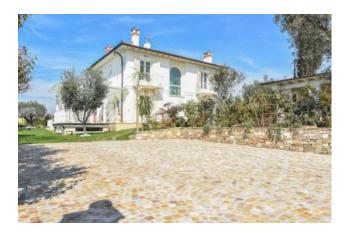

## 250 square meters | Bathrooms: 6 | Bedrooms: 5 | Rooms: 12

Splendid single villa with swimming pool and annex immersed in the greenery, in the privacy and tranquility of the crociale fraction of Pietrasanta. []The Villa is spread over three levels, of which two above ground, and is so disposed. Outside we find the annex, with a large veranda furnished with dining table, outdoor sofa, outdoor kitchen. Inside the annex there is a double sofa bed and a bathroom with shower. Attached to the front of the building Main is the swimming pool with hydro-massage and waterfall, illuminated both internally and externally, with outdoor shower, parasol and deckchairs. Finally, combined with the main building, there is an additional veranda, covered by a canopy. At the On the ground floor there is a large lounge, with dining table and lounge with satellite TV, attached to a room with a double sofa bed and bathroom with shower. The basement, with independent access outside, includes a dining room and lounge with TV Satellite, attached to a kitchen with a peninsula, equipped with dishwasher, refrigerator, oven and microwave, a double bedroom with exclusive service with bathtub and shower, another double bedroom, also with exclusive service, one with shower, the other with Jacuzzi, and a large terrace with a wonderful panoramic view of the swimming pool and the Apuan Alps, supplied with Outdoor furniture. []]The Villa is also equipped with alarm system, Wi-Fi Internet connection, high quality finishes and marbles, air conditioning, automatic gate, internal parking for three cars and new furnishings.