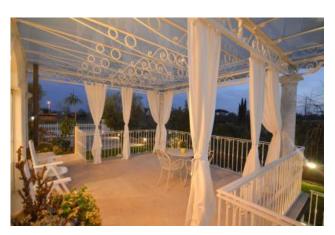

## 250 square meters | Bathrooms: 6 | Bedrooms: 5 | Rooms: 12

Splendid single villa with swimming pool and annex immersed in the greenery, in the privacy and tranquility of the crociale fraction of Pietrasanta. []The Villa is spread over three levels, of which two above ground, and is so disposed. Outside we find the annex, with a large veranda furnished with dining table, outdoor sofa, outdoor kitchen. Inside the annex there is a double sofa bed and a bathroom with shower. Attached to the front of the building Main is the swimming pool with hydro-massage and waterfall, illuminated both internally and externally, with outdoor shower, parasol and deckchairs. Finally, combined with the main building, there is an additional veranda, covered by a canopy. At the On the ground floor there is a large lounge, with dining table and lounge with satellite TV, attached to a room with a double sofa bed and bathroom with shower. The basement, with independent access outside, includes a dining room and lounge with TV Satellite, attached to a kitchen with a peninsula, equipped with dishwasher, refrigerator, oven and microwave, a double bedroom with exclusive service with bathtub and shower, another double bedroom, also with exclusive service, one with shower, the other with Jacuzzi, and a large terrace with a wonderful panoramic view of the swimming pool and the Apuan Alps, supplied with Outdoor furniture. []]The Villa is also equipped with alarm system, Wi-Fi Internet connection, high quality finishes and marbles, air conditioning, automatic gate, internal parking for three cars and new furnishings.