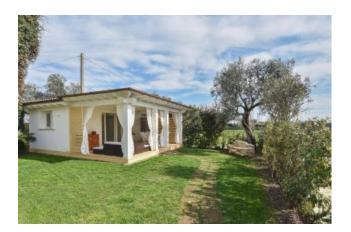

## 250 square meters | Bathrooms: 6 | Bedrooms: 5 | Rooms: 12

Splendid single villa with swimming pool and annex immersed in the greenery, in the privacy and tranquility of the crociale fraction of Pietrasanta. []The Villa is spread over three levels, of which two above ground, and is so disposed. Outside we find the annex, with a large veranda furnished with dining table, outdoor sofa, outdoor kitchen. Inside the annex there is a double sofa bed and a bathroom with shower. Attached to the front of the building Main is the swimming pool with hydro-massage and waterfall, illuminated both internally and externally, with outdoor shower, parasol and deckchairs. Finally, combined with the main building, there is an additional veranda, covered by a canopy. At the On the ground floor there is a large lounge, with dining table and lounge with satellite TV, attached to a room with a double sofa bed and bathroom with shower. The basement, with independent access outside, includes a dining room and lounge with TV Satellite, attached to a kitchen with a peninsula, equipped with dishwasher, refrigerator, oven and microwave, a double bedroom with exclusive service with bathtub and shower, another double bedroom, also with exclusive service, one with shower, the other with Jacuzzi, and a large terrace with a wonderful panoramic view of the swimming pool and the Apuan Alps, supplied with Outdoor furniture. []]The Villa is also equipped with alarm system, Wi-Fi Internet connection, high quality finishes and marbles, air conditioning, automatic gate, internal parking for three cars and new furnishings.