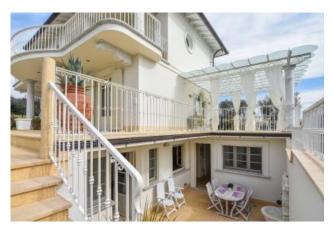

## 250 square meters | Bathrooms: 6 | Bedrooms: 5 | Rooms: 12

Splendid single villa with swimming pool and annex immersed in the greenery, in the privacy and tranquility of the crociale fraction of Pietrasanta. []The Villa is spread over three levels, of which two above ground, and is so disposed. Outside we find the annex, with a large veranda furnished with dining table, outdoor sofa, outdoor kitchen. Inside the annex there is a double sofa bed and a bathroom with shower. Attached to the front of the building Main is the swimming pool with hydro-massage and waterfall, illuminated both internally and externally, with outdoor shower, parasol and deckchairs. Finally, combined with the main building, there is an additional veranda, covered by a canopy. At the On the ground floor there is a large lounge, with dining table and lounge with satellite TV, attached to a room with a double sofa bed and bathroom with shower. The basement, with independent access outside, includes a dining room and lounge with TV Satellite, attached to a kitchen with a peninsula, equipped with dishwasher, refrigerator, oven and microwave, a double bedroom with exclusive service with bathtub and shower, another double bedroom, also with exclusive service, one with shower, the other with Jacuzzi, and a large terrace with a wonderful panoramic view of the swimming pool and the Apuan Alps, supplied with Outdoor furniture. []]The Villa is also equipped with alarm system, Wi-Fi Internet connection, high quality finishes and marbles, air conditioning, automatic gate, internal parking for three cars and new furnishings.