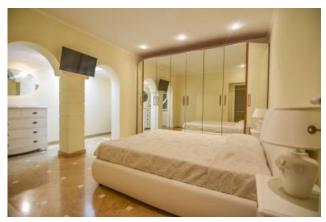

## 250 square meters | Bathrooms: 6 | Bedrooms: 5 | Rooms: 12

Splendid single villa with swimming pool and annex immersed in the greenery, in the privacy and tranquility of the crociale fraction of Pietrasanta. []The Villa is spread over three levels, of which two above ground, and is so disposed. Outside we find the annex, with a large veranda furnished with dining table, outdoor sofa, outdoor kitchen. Inside the annex there is a double sofa bed and a bathroom with shower. Attached to the front of the building Main is the swimming pool with hydro-massage and waterfall, illuminated both internally and externally, with outdoor shower, parasol and deckchairs. Finally, combined with the main building, there is an additional veranda, covered by a canopy. At the On the ground floor there is a large lounge, with dining table and lounge with satellite TV, attached to a room with a double sofa bed and bathroom with shower. The basement, with independent access outside, includes a dining room and lounge with TV Satellite, attached to a kitchen with a peninsula, equipped with dishwasher, refrigerator, oven and microwave, a double bedroom with exclusive service with bathtub and shower, another double bedroom, also with exclusive service, one with shower, the other with Jacuzzi, and a large terrace with a wonderful panoramic view of the swimming pool and the Apuan Alps, supplied with Outdoor furniture. []]The Villa is also equipped with alarm system, Wi-Fi Internet connection, high quality finishes and marbles, air conditioning, automatic gate, internal parking for three cars and new furnishings.