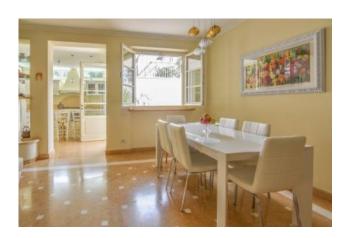

## 250 square meters | Bathrooms: 6 | Bedrooms: 5 | Rooms: 12

Splendid single villa with swimming pool and annex immersed in the greenery, in the privacy and tranquility of the crociale fraction of Pietrasanta. []The Villa is spread over three levels, of which two above ground, and is so disposed. Outside we find the annex, with a large veranda furnished with dining table, outdoor sofa, outdoor kitchen. Inside the annex there is a double sofa bed and a bathroom with shower. Attached to the front of the building Main is the swimming pool with hydro-massage and waterfall, illuminated both internally and externally, with outdoor shower, parasol and deckchairs. Finally, combined with the main building, there is an additional veranda, covered by a canopy. At the On the ground floor there is a large lounge, with dining table and lounge with satellite TV, attached to a room with a double sofa bed and bathroom with shower. The basement, with independent access outside, includes a dining room and lounge with TV Satellite, attached to a kitchen with a peninsula, equipped with dishwasher, refrigerator, oven and microwave, a double bedroom with exclusive service with bathtub and shower, another double bedroom, also with exclusive service, one with shower, the other with Jacuzzi, and a large terrace with a wonderful panoramic view of the swimming pool and the Apuan Alps, supplied with Outdoor furniture. []]The Villa is also equipped with alarm system, Wi-Fi Internet connection, high quality finishes and marbles, air conditioning, automatic gate, internal parking for three cars and new furnishings.