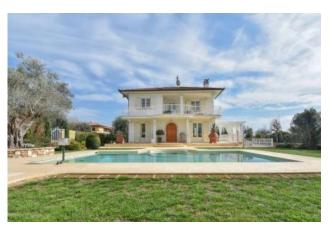

## 250 square meters | Bathrooms: 6 | Bedrooms: 5 | Rooms: 12

Splendid single villa with swimming pool and annex immersed in the greenery, in the privacy and tranquility of the crociale fraction of Pietrasanta. []The Villa is spread over three levels, of which two above ground, and is so disposed. Outside we find the annex, with a large veranda furnished with dining table, outdoor sofa, outdoor kitchen. Inside the annex there is a double sofa bed and a bathroom with shower. Attached to the front of the building Main is the swimming pool with hydro-massage and waterfall, illuminated both internally and externally, with outdoor shower, parasol and deckchairs. Finally, combined with the main building, there is an additional veranda, covered by a canopy. At the On the ground floor there is a large lounge, with dining table and lounge with satellite TV, attached to a room with a double sofa bed and bathroom with shower. The basement, with independent access outside, includes a dining room and lounge with TV Satellite, attached to a kitchen with a peninsula, equipped with dishwasher, refrigerator, oven and microwave, a double bedroom with exclusive service with bathtub and shower, another double bedroom, also with exclusive service, one with shower, the other with Jacuzzi, and a large terrace with a wonderful panoramic view of the swimming pool and the Apuan Alps, supplied with Outdoor furniture. []]The Villa is also equipped with alarm system, Wi-Fi Internet connection, high quality finishes and marbles, air conditioning, automatic gate, internal parking for three cars and new furnishings.