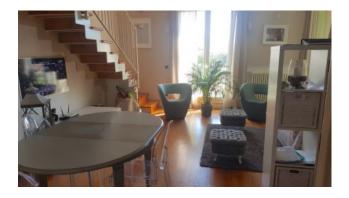

The apartment for sale enjoys a great panoramicity on the historic center of Pietrasanta, with a balcony with a view dome of the Duomo and ancient walls illuminated even in the evening.

Internally it is composed: entrance-hallway, a bathroom with shower, dining-room with a kitchenette and balcony. Upstairs Attic (there is no one above) we find two rooms with bathroom with a shower service.