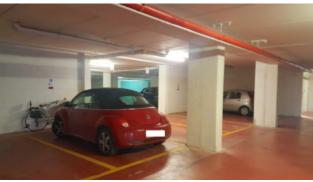

The apartment is equipped with a cellar of 8 sqm in the floor-2 and an exclusive covered parking space located in the basement (-1). Very comfortable the elevator that together with the stairwell connects all the levels (basement, parking, apartment).