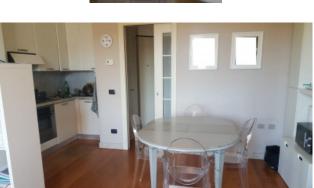

The apartment for sale enjoys a great panoramicity on the historic center of Pietrasanta, with a balcony with a view dome of the Duomo and ancient walls illuminated even in the evening.

Internally it is composed: entrance-hallway, a bathroom with shower, dining-room with a kitchenette and balcony. Upstairs Attic (there is no one above) we find two rooms with bathroom with a shower service.