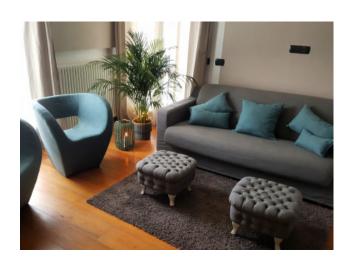

The apartment for sale enjoys a great panoramicity on the historic center of Pietrasanta, with a balcony with a view dome of the Duomo and ancient walls illuminated even in the evening.

Internally it is composed: entrance-hallway, a bathroom with shower, dining-room with a kitchenette and balcony. Upstairs Attic (there is no one above) we find two rooms with bathroom with a shower service.